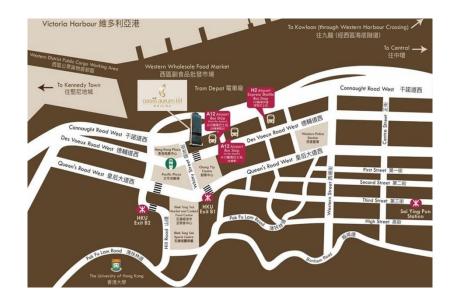

# LOCATION

181 Connaught Road West, Hong Kong 香港干諾道西 181 號

# **DISTANCE BETWEEN HKU CAMPUS & OASIS AURUM 181 HOTEL**

Walking distance from 181 Hotel (HKU MTR Station Exit B1) to HKU Campus (HKU MTR Station Exit A or C)